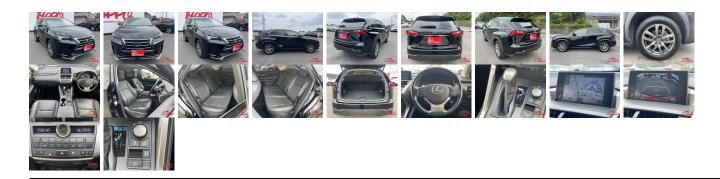

| Vehicle I           | AB-    |             |                                                         |              |           |           |            |
|---------------------|--------|-------------|---------------------------------------------------------|--------------|-----------|-----------|------------|
| LEXUS               |        |             | First Registration Year:2015-10Manufacture Year:2015-10 |              |           | 77001003  | 7700100366 |
| Model:              | NX     | Chassis No: | AYZ10-100****                                           | Transmission | Automatic | Exterior: |            |
| Grade:              | 4      | Engine:     |                                                         | Mileage:     | 80,708    | Interior: |            |
| Fuel:               | Hybrid | Seats:      | 5                                                       | Engine       | 2,500     |           |            |
| <b>Drive Train:</b> | 2WD    |             |                                                         | Capacity:    |           |           |            |
|                     |        |             |                                                         | Color:       | BLACK     |           |            |

## Vehicle Options:

| Pwr Steering     | Pwr Wind               | Pwr Mirrors    | Center Lock  |          |
|------------------|------------------------|----------------|--------------|----------|
| Air Cond         | Reverse Camera         | Pwr Slide Door | Easy Closer  |          |
| Cruise Control   | ABS                    | Air Bag        | Fog Lamps    |          |
| HID Head Lamps   | LED Head Lamps         | Spare Key      | Remote Key   |          |
| Push Start       | Seat Heater            | Pwr Seat       | Leather Seat | \$16,200 |
| Floor Mat        | Sun Roof               | Alloy Wheels   | Grill Guard  |          |
| Rear Wiper       | Rear Spoiler           | Stereo         | Navi/TV      |          |
| Car CD           | Car MD                 | AUX            | Spare Tire   |          |
| Spare Tire Case  | Puncture Repairing Kit | Tool           | Jack         |          |
| Operators Manual | Maint. Record          |                |              |          |