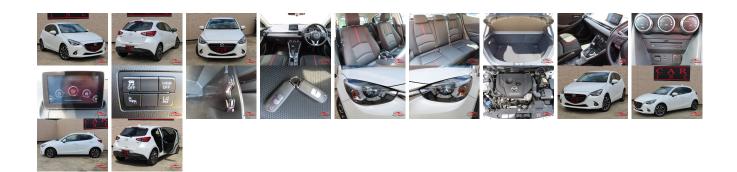

## Vehicle Information

AB-7700888

| MAZDA                 |                    |                   |              | irst Registration Y<br>Aanufacture Year: |             |           | <b>ND</b> 1100000 |
|-----------------------|--------------------|-------------------|--------------|------------------------------------------|-------------|-----------|-------------------|
| Model:                | DEMIO              | Chassis No:       | DJ5FS-11**** | Transmission:                            | Automatic   | Exterior: |                   |
| Grade:                | 4                  | Engine:<br>Seats: | 5            | Mileage:                                 | 77,108      | Interior: |                   |
| Fuel:<br>Drive Train: | Diesel<br>ain: 2WD |                   |              | Engine<br>Capacity:                      | 1,500       |           |                   |
| 21110 114110          | 2112               |                   |              | Color:                                   | PEARL WHITE |           |                   |

## Vehicle Options:

| Pwr Steering     | Pwr Wind               | Pwr Mirrors    | Center Lock  |         |
|------------------|------------------------|----------------|--------------|---------|
| Air Cond         | Reverse Camera         | Pwr Slide Door | Easy Closer  |         |
| Cruise Control   | ABS                    | Air Bag        | Fog Lamps    |         |
| HID Head Lamps   | LED Head Lamps         | Spare Key      | Remote Key   |         |
| Push Start       | Seat Heater            | Pwr Seat       | Leather Seat | \$2,390 |
| Floor Mat        | Sun Roof               | Alloy Wheels   | Grill Guard  |         |
| Rear Wiper       | Rear Spoiler           | Stereo         | Navi/TV      |         |
| Car CD           | Car MD                 | AUX            | Spare Tire   |         |
| Spare Tire Case  | Puncture Repairing Kit | Tool           | Jack         |         |
| Operators Manual | Maint. Record          |                |              |         |