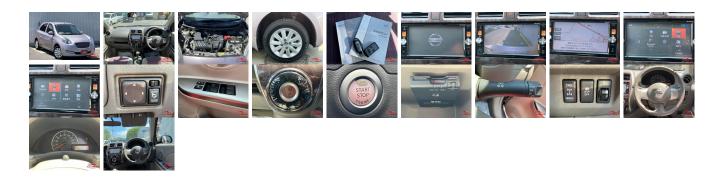

| Vehicle I    | AB-    |             |                                                         |                                    |        |           |            |  |
|--------------|--------|-------------|---------------------------------------------------------|------------------------------------|--------|-----------|------------|--|
| NISSAN       |        |             | First Registration Year:2015-07Manufacture Year:2015-07 |                                    |        |           | 7700100230 |  |
| Model:       | MARCH  | Chassis No: | NK13-01****                                             | K13-01**** Transmission: Automatic | natic  | Exterior: |            |  |
| Grade:       | 4      | Engine:     |                                                         | Mileage:                           | 87,952 | 2         | Interior:  |  |
| Fuel:        | Petrol | Seats:      | 5                                                       | Engine                             | 1,200  |           |            |  |
| Drive Train: | 4WD    |             |                                                         | Capacity:                          |        |           |            |  |
|              |        |             |                                                         | Color:                             | PINK   |           |            |  |

## Vehicle Options:

| Pwr Steering     | Pwr Wind               | Pwr Mirrors    | Center Lock  |         |
|------------------|------------------------|----------------|--------------|---------|
| Air Cond         | Reverse Camera         | Pwr Slide Door | Easy Closer  |         |
| Cruise Control   | ABS                    | Air Bag        | Fog Lamps    |         |
| HID Head Lamps   | LED Head Lamps         | Spare Key      | Remote Key   |         |
| Push Start       | Seat Heater            | Pwr Seat       | Leather Seat | \$2,370 |
| Floor Mat        | Sun Roof               | Alloy Wheels   | Grill Guard  |         |
| Rear Wiper       | Rear Spoiler           | Stereo         | Navi/TV      |         |
| Car CD           | Car MD                 | AUX            | Spare Tire   |         |
| Spare Tire Case  | Puncture Repairing Kit | Tool           | Jack         |         |
| Operators Manual | Maint. Record          | -              |              |         |