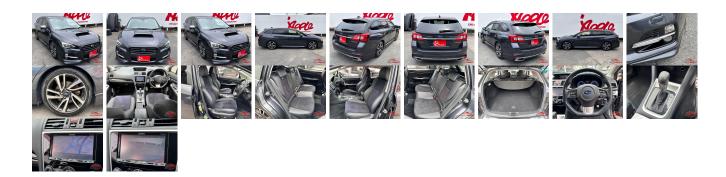

| Vehicle I    | AB-    |             |                                                         |               |           |          |            |
|--------------|--------|-------------|---------------------------------------------------------|---------------|-----------|----------|------------|
| SUBARU       |        |             | First Registration Year:2015-07Manufacture Year:2015-07 |               |           |          | 7700100247 |
| Model:       | LEVORG | Chassis No: | VMG-01****                                              | Transmission: | Automatic | Exterior |            |
| Grade:       | 4      | Engine:     |                                                         | Mileage:      | 84,289    | Interior | :          |
| Fuel:        | Petrol | Seats:      | 5                                                       | Engine        | 2,000     |          |            |
| Drive Train: | 4WD    |             |                                                         | Capacity:     |           |          |            |
|              |        |             |                                                         | Color:        | GRAY      |          |            |

## Vehicle Options:

| Pwr Steering     | Pwr Wind               | Pwr Mirrors    | Center Lock  |         |
|------------------|------------------------|----------------|--------------|---------|
| Air Cond         | Reverse Camera         | Pwr Slide Door | Easy Closer  |         |
| Cruise Control   | ABS                    | Air Bag        | Fog Lamps    |         |
| HID Head Lamps   | LED Head Lamps         | Spare Key      | Remote Key   |         |
| Push Start       | Seat Heater            | Pwr Seat       | Leather Seat | \$4,460 |
| Floor Mat        | Sun Roof               | Alloy Wheels   | Grill Guard  |         |
| Rear Wiper       | Rear Spoiler           | Stereo         | Navi/TV      |         |
| Car CD           | Car MD                 | AUX            | Spare Tire   |         |
| Spare Tire Case  | Puncture Repairing Kit | Tool           | Jack         |         |
| Operators Manual | Maint. Record          | -              | n            |         |