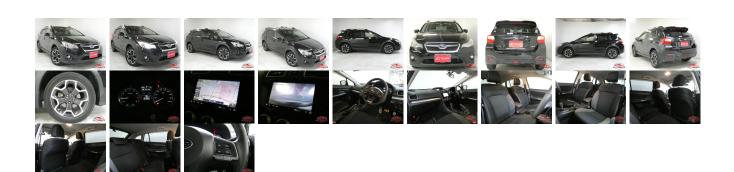

## **Vehicle Information**

SUBARU First Registration Year: 2015-07
Manufacture Year: 2015-07

AB-7700100357

Model: XV

Chassis No: GP7-09\*\*\*\*

**Transmission:** Automatic **E Mileage:** 61,000 **In** 

Exterior:

Grade: 4

**Engine:** 

**Engine** 2,000

**Interior:** 

Fuel: Petrol
Drive Train: 4WD

Seats: 5

Capacity:

Color: BLACK

## **Vehicle Options:**

| Pwr Steering     | Pwr Wind               | Pwr Mirrors    | Center Lock  |         |
|------------------|------------------------|----------------|--------------|---------|
| Air Cond         | Reverse Camera         | Pwr Slide Door | Easy Closer  |         |
| Cruise Control   | ABS                    | Air Bag        | Fog Lamps    |         |
| HID Head Lamps   | LED Head Lamps         | Spare Key      | Remote Key   |         |
| Push Start       | Seat Heater            | Pwr Seat       | Leather Seat | \$4,640 |
| Floor Mat        | Sun Roof               | Alloy Wheels   | Grill Guard  |         |
| Rear Wiper       | Rear Spoiler           | Stereo         | Navi/TV      |         |
| Car CD           | Car MD                 | AUX            | Spare Tire   |         |
| Spare Tire Case  | Puncture Repairing Kit | Tool           | Jack         |         |
| Operators Manual | Maint. Record          |                |              |         |