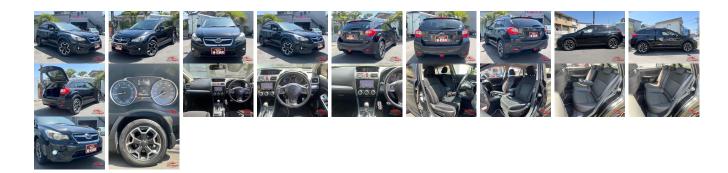

| Vehicle I           | AB-    |             |                                                         |                         |        |           |            |  |
|---------------------|--------|-------------|---------------------------------------------------------|-------------------------|--------|-----------|------------|--|
| SUBARU              |        |             | First Registration Year:2015-01Manufacture Year:2015-01 |                         |        |           | 7700100363 |  |
| Model:              | XV     | Chassis No: | GP7-08****                                              | Transmission: Automatic |        | Exterior: |            |  |
| Grade:              | 4      | Engine:     |                                                         | Mileage:                | 56,464 |           | Interior:  |  |
| Fuel:               | Petrol | Seats:      | 5                                                       | Engine                  | 2,000  |           |            |  |
| <b>Drive Train:</b> | 4WD    |             |                                                         | Capacity:               |        |           |            |  |
|                     |        |             |                                                         | Color:                  | BLACK  |           |            |  |

## Vehicle Options:

| Pwr Steering     | Pwr Wind               | Pwr Mirrors    | Center Lock  |         |
|------------------|------------------------|----------------|--------------|---------|
| Air Cond         | Reverse Camera         | Pwr Slide Door | Easy Closer  |         |
| Cruise Control   | ABS                    | Air Bag        | Fog Lamps    |         |
| HID Head Lamps   | LED Head Lamps         | Spare Key      | Remote Key   |         |
| Push Start       | Seat Heater            | Pwr Seat       | Leather Seat | \$4,710 |
| Floor Mat        | Sun Roof               | Alloy Wheels   | Grill Guard  |         |
| Rear Wiper       | Rear Spoiler           | Stereo         | Navi/TV      |         |
| Car CD           | Car MD                 | AUX            | Spare Tire   |         |
| Spare Tire Case  | Puncture Repairing Kit | Tool           | Jack         |         |
| Operators Manual | Maint. Record          | ~              | л            |         |