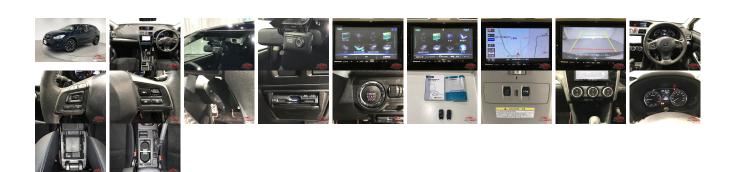

## **Vehicle Options:**

| Pwr Steering     | Pwr Wind               | Pwr Mirrors    | Center Lock  |         |
|------------------|------------------------|----------------|--------------|---------|
| Air Cond         | Reverse Camera         | Pwr Slide Door | Easy Closer  |         |
| Cruise Control   | ABS                    | Air Bag        | Fog Lamps    |         |
| HID Head Lamps   | LED Head Lamps         | Spare Key      | Remote Key   |         |
| Push Start       | Seat Heater            | Pwr Seat       | Leather Seat | \$4,630 |
| Floor Mat        | Sun Roof               | Alloy Wheels   | Grill Guard  |         |
| Rear Wiper       | Rear Spoiler           | Stereo         | Navi/TV      |         |
| Car CD           | Car MD                 | AUX            | Spare Tire   |         |
| Spare Tire Case  | Puncture Repairing Kit | Tool           | Jack         |         |
| Operators Manual | Maint. Record          |                |              |         |