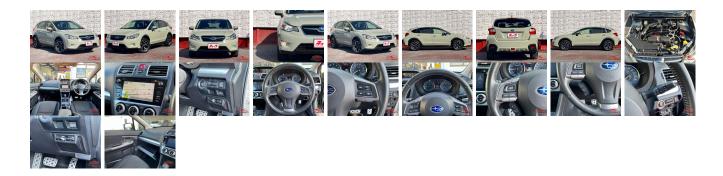

| Vehicle I           | AB-    |             |            |                                                         |         |           |            |  |
|---------------------|--------|-------------|------------|---------------------------------------------------------|---------|-----------|------------|--|
| SUBARU              |        |             |            | First Registration Year:2015-03Manufacture Year:2015-03 |         |           | 7700100352 |  |
| Model:              | XV     | Chassis No: | GP7-09**** | Transmission: Automatic                                 |         | Exterior: |            |  |
| Grade:              | 4      | Engine:     |            | Mileage:                                                | 55,700  | Interior: |            |  |
| Fuel:               | Petrol | Seats:      | 5          | 8                                                       | 2,000   |           |            |  |
| <b>Drive Train:</b> | 4WD    |             |            | Capacity:                                               |         |           |            |  |
|                     |        |             |            | Color:                                                  | D GREEN |           |            |  |

## Vehicle Options:

| Pwr Steering     | Pwr Wind               | Pwr Mirrors    | Center Lock  |         |
|------------------|------------------------|----------------|--------------|---------|
| Air Cond         | Reverse Camera         | Pwr Slide Door | Easy Closer  |         |
| Cruise Control   | ABS                    | Air Bag        | Fog Lamps    |         |
| HID Head Lamps   | LED Head Lamps         | Spare Key      | Remote Key   |         |
| Push Start       | Seat Heater            | Pwr Seat       | Leather Seat | \$6,070 |
| Floor Mat        | Sun Roof               | Alloy Wheels   | Grill Guard  |         |
| Rear Wiper       | Rear Spoiler           | Stereo         | Navi/TV      |         |
| Car CD           | Car MD                 | AUX            | Spare Tire   |         |
| Spare Tire Case  | Puncture Repairing Kit | Tool           | Jack         |         |
| Operators Manual | Maint. Record          |                | n            |         |