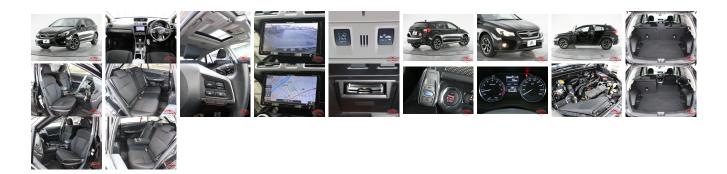

| Vehicle I    | AB-    |             |                                                         |               |           |  |            |  |
|--------------|--------|-------------|---------------------------------------------------------|---------------|-----------|--|------------|--|
| SUBARU       |        |             | First Registration Year:2015-02Manufacture Year:2015-02 |               |           |  | 7700100349 |  |
| Model:       | XV     | Chassis No: | GP7-09****                                              | Transmission: | Automatic |  | Exterior:  |  |
| Grade:       | 4      | Engine:     |                                                         | Mileage:      | 72,556    |  | Interior:  |  |
| Fuel:        | Petrol | Seats:      | 5                                                       | Engine        | 2,000     |  |            |  |
| Drive Train: | 4WD    |             |                                                         | Capacity:     |           |  |            |  |
|              |        |             |                                                         | Color:        | BLACK     |  |            |  |

## Vehicle Options:

| Pwr Steering     | Pwr Wind               | Pwr Mirrors    | Center Lock  |         |
|------------------|------------------------|----------------|--------------|---------|
| Air Cond         | Reverse Camera         | Pwr Slide Door | Easy Closer  |         |
| Cruise Control   | ABS                    | Air Bag        | Fog Lamps    |         |
| HID Head Lamps   | LED Head Lamps         | Spare Key      | Remote Key   |         |
| Push Start       | Seat Heater            | Pwr Seat       | Leather Seat | \$6,090 |
| Floor Mat        | Sun Roof               | Alloy Wheels   | Grill Guard  |         |
| Rear Wiper       | Rear Spoiler           | Stereo         | Navi/TV      |         |
| Car CD           | Car MD                 | AUX            | Spare Tire   |         |
| Spare Tire Case  | Puncture Repairing Kit | Tool           | Jack         |         |
| Operators Manual | Maint. Record          | ~              | <u></u>      |         |