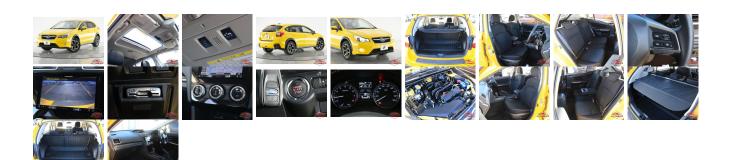

## **Vehicle Information**

Petrol

SUBARU First Registration Year: 2015-01
Manufacture Year: 2015-01

AB-7700100350

Model: XV

Chassis No: GP7-08\*\*\*\*

Transmission: Automatic

69,082

Exterior:

Grade: 4

Fuel:

**Engine:** 

**Engine** 2,000

Interior:

**Drive Train:** 4WD

Seats: 5

Capacity:

Mileage:

Color: YELLOW

## **Vehicle Options:**

| Pwr Steering     | Pwr Wind               | Pwr Mirrors    | Center Lock  |         |
|------------------|------------------------|----------------|--------------|---------|
| Air Cond         | Reverse Camera         | Pwr Slide Door | Easy Closer  |         |
| Cruise Control   | ABS                    | Air Bag        | Fog Lamps    |         |
| HID Head Lamps   | LED Head Lamps         | Spare Key      | Remote Key   |         |
| Push Start       | Seat Heater            | Pwr Seat       | Leather Seat | \$6,150 |
| Floor Mat        | Sun Roof               | Alloy Wheels   | Grill Guard  |         |
| Rear Wiper       | Rear Spoiler           | Stereo         | Navi/TV      |         |
| Car CD           | Car MD                 | AUX            | Spare Tire   |         |
| Spare Tire Case  | Puncture Repairing Kit | Tool           | Jack         |         |
| Operators Manual | Maint. Record          |                |              |         |