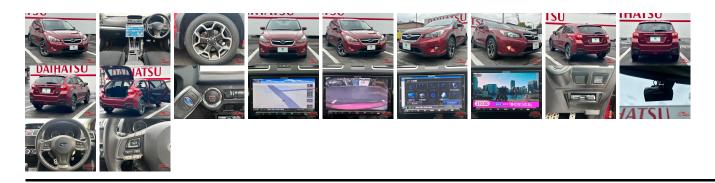

| Vehicle I    | AB-    |             |            |                                                         |           |  |           |            |
|--------------|--------|-------------|------------|---------------------------------------------------------|-----------|--|-----------|------------|
| SUBARU       |        |             |            | First Registration Year:2015-02Manufacture Year:2015-02 |           |  |           | 7700100348 |
| Model:       | XV     | Chassis No: | GP7-08**** | Transmission:                                           | Automatic |  | Exterior: |            |
| Grade:       | 4      | Engine:     |            | Mileage:                                                | 64,000    |  | Interior: |            |
| Fuel:        | Petrol | Seats:      | 5          | Engine                                                  | 2,000     |  |           |            |
| Drive Train: | 4WD    |             |            | Capacity:                                               |           |  |           |            |
|              |        |             |            | Color:                                                  | RED       |  |           |            |

## Vehicle Options:

| Pwr Steering     | Pwr Wind               | Pwr Mirrors    | Center Lock  |         |
|------------------|------------------------|----------------|--------------|---------|
| Air Cond         | Reverse Camera         | Pwr Slide Door | Easy Closer  |         |
| Cruise Control   | ABS                    | Air Bag        | Fog Lamps    |         |
| HID Head Lamps   | LED Head Lamps         | Spare Key      | Remote Key   |         |
| Push Start       | Seat Heater            | Pwr Seat       | Leather Seat | \$6,180 |
| Floor Mat        | Sun Roof               | Alloy Wheels   | Grill Guard  |         |
| Rear Wiper       | Rear Spoiler           | Stereo         | Navi/TV      |         |
| Car CD           | Car MD                 | AUX            | Spare Tire   |         |
| Spare Tire Case  | Puncture Repairing Kit | Tool           | Jack         |         |
| Operators Manual | Maint. Record          | -              |              |         |