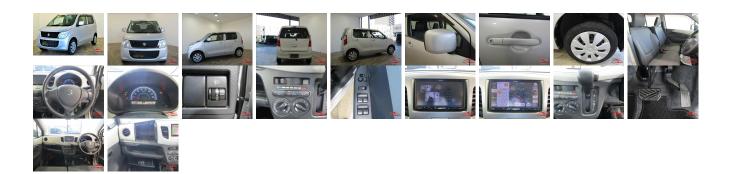

| Vehicle I    | AB-     |             |                                                         |               |           |           |            |  |
|--------------|---------|-------------|---------------------------------------------------------|---------------|-----------|-----------|------------|--|
| SUZUKI       |         |             | First Registration Year:2015-03Manufacture Year:2015-03 |               |           |           | 7700100215 |  |
| Model:       | WAGON R | Chassis No: | MH34S-43****                                            | Transmission: | Automatic | Exterior: |            |  |
| Grade:       | 4       | Engine:     |                                                         | Mileage:      | 89,000    | Interior: |            |  |
| Fuel:        | Petrol  | Seats:      | 4                                                       | Engine        | 660       |           |            |  |
| Drive Train: | 2WD     |             |                                                         | Capacity:     |           |           |            |  |
|              |         |             |                                                         | Color:        | SILVER    |           |            |  |

## Vehicle Options:

| Pwr Steering     | Pwr Wind               | Pwr Mirrors    | Center Lock  |         |
|------------------|------------------------|----------------|--------------|---------|
| Air Cond         | Reverse Camera         | Pwr Slide Door | Easy Closer  |         |
| Cruise Control   | ABS                    | Air Bag        | Fog Lamps    |         |
| HID Head Lamps   | LED Head Lamps         | Spare Key      | Remote Key   |         |
| Push Start       | Seat Heater            | Pwr Seat       | Leather Seat | \$1,485 |
| Floor Mat        | Sun Roof               | Alloy Wheels   | Grill Guard  |         |
| Rear Wiper       | Rear Spoiler           | Stereo         | Navi/TV      |         |
| Car CD           | Car MD                 | AUX            | Spare Tire   |         |
| Spare Tire Case  | Puncture Repairing Kit | Tool           | Jack         |         |
| Operators Manual | Maint. Record          |                | n            |         |