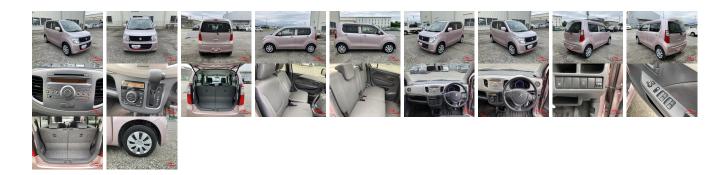

## **Vehicle Information**

| venicie I                                 | nformation                    |                                  |                                                         |                                                            |                                   |    |                        | AB- |
|-------------------------------------------|-------------------------------|----------------------------------|---------------------------------------------------------|------------------------------------------------------------|-----------------------------------|----|------------------------|-----|
| SUZUKI                                    |                               |                                  | First Registration Year:2015-04Manufacture Year:2015-04 |                                                            |                                   |    | 7700100219             |     |
| Model:<br>Grade:<br>Fuel:<br>Drive Train: | WAGON R<br>4<br>Petrol<br>4WD | Chassis No:<br>Engine:<br>Seats: | MH34S-40****<br>4                                       | Transmission:<br>Mileage:<br>Engine<br>Capacity:<br>Color: | Automati<br>91,770<br>660<br>PINK | ic | Exterior:<br>Interior: |     |

## Vehicle Options:

| Pwr Steering     | Pwr Wind               | Pwr Mirrors    | Center Lock  |         |
|------------------|------------------------|----------------|--------------|---------|
| Air Cond         | Reverse Camera         | Pwr Slide Door | Easy Closer  |         |
| Cruise Control   | ABS                    | Air Bag        | Fog Lamps    |         |
| HID Head Lamps   | LED Head Lamps         | Spare Key      | Remote Key   |         |
| Push Start       | Seat Heater            | Pwr Seat       | Leather Seat | \$1,385 |
| Floor Mat        | Sun Roof               | Alloy Wheels   | Grill Guard  |         |
| Rear Wiper       | Rear Spoiler           | Stereo         | Navi/TV      |         |
| Car CD           | Car MD                 | AUX            | Spare Tire   |         |
| Spare Tire Case  | Puncture Repairing Kit | Tool           | Jack         |         |
| Operators Manual | Maint. Record          |                | п            |         |