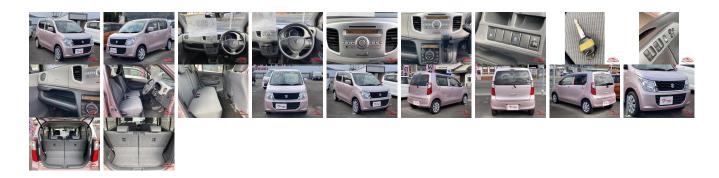

## Vahiela Information

| Vehicle I    | AB-     |             |                                                         |               |           |           |            |
|--------------|---------|-------------|---------------------------------------------------------|---------------|-----------|-----------|------------|
| SUZUKI       |         |             | First Registration Year:2015-09Manufacture Year:2015-09 |               |           |           | 7700100218 |
| Model:       | WAGON R | Chassis No: | MH34S-50****                                            | Transmission: | Automatic | Exterior: |            |
| Grade:       | 4       | Engine:     |                                                         | Mileage:      | 94,167    | Interior: |            |
| Fuel:        | Petrol  | Seats:      | 4                                                       | Engine        | 660       |           |            |
| Drive Train: | 2WD     |             |                                                         | Capacity:     |           |           |            |
|              |         |             |                                                         | Color:        | PINK M    |           |            |

## Vehicle Options:

| Pwr Steering     | Pwr Wind               | Pwr Mirrors    | Center Lock  |         |
|------------------|------------------------|----------------|--------------|---------|
| Air Cond         | Reverse Camera         | Pwr Slide Door | Easy Closer  |         |
| Cruise Control   | ABS                    | Air Bag        | Fog Lamps    |         |
| HID Head Lamps   | LED Head Lamps         | Spare Key      | Remote Key   |         |
| Push Start       | Seat Heater            | Pwr Seat       | Leather Seat | \$1,460 |
| Floor Mat        | Sun Roof               | Alloy Wheels   | Grill Guard  |         |
| Rear Wiper       | Rear Spoiler           | Stereo         | Navi/TV      |         |
| Car CD           | Car MD                 | AUX            | Spare Tire   |         |
| Spare Tire Case  | Puncture Repairing Kit | Tool           | Jack         |         |
| Operators Manual | Maint. Record          |                | п            |         |