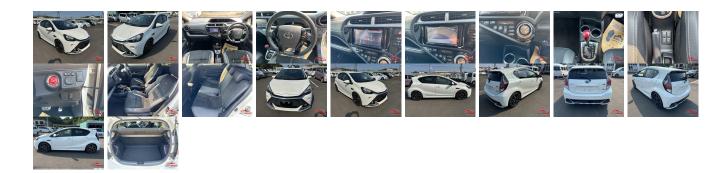

## **Vehicle Information**

| venicie il                                | AB-                        |                                  |                                                         |                                                            |                                         |                        |           |
|-------------------------------------------|----------------------------|----------------------------------|---------------------------------------------------------|------------------------------------------------------------|-----------------------------------------|------------------------|-----------|
| ΤΟΥΟΤΑ                                    |                            |                                  | First Registration Year:2015-04Manufacture Year:2015-04 |                                                            |                                         |                        | 770010059 |
| Model:<br>Grade:<br>Fuel:<br>Drive Train: | AQUA<br>4<br>Hybrid<br>2WD | Chassis No:<br>Engine:<br>Seats: | NHP10-243****<br>5                                      | Transmission:<br>Mileage:<br>Engine<br>Capacity:<br>Color: | Automatic<br>88,593<br>1,500<br>WHITE M | Exterior:<br>Interior: |           |

## Vehicle Options:

| Pwr Steering     | Pwr Wind               | Pwr Mirrors    | Center Lock  |         |
|------------------|------------------------|----------------|--------------|---------|
| Air Cond         | Reverse Camera         | Pwr Slide Door | Easy Closer  |         |
| Cruise Control   | ABS                    | Air Bag        | Fog Lamps    |         |
| HID Head Lamps   | LED Head Lamps         | Spare Key      | Remote Key   |         |
| Push Start       | Seat Heater            | Pwr Seat       | Leather Seat | \$3,270 |
| Floor Mat        | Sun Roof               | Alloy Wheels   | Grill Guard  |         |
| Rear Wiper       | Rear Spoiler           | Stereo         | Navi/TV      |         |
| Car CD           | Car MD                 | AUX            | Spare Tire   |         |
| Spare Tire Case  | Puncture Repairing Kit | Tool           | Jack         |         |
| Operators Manual | Maint. Record          | -              | n            |         |