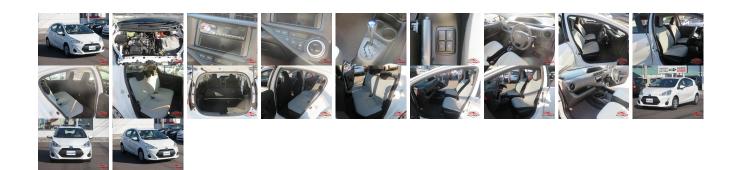

## **Vehicle Information**

| venicie I                                 | nformation                 |                                  |                                                         |                                                  |                              |                        | AB-       |
|-------------------------------------------|----------------------------|----------------------------------|---------------------------------------------------------|--------------------------------------------------|------------------------------|------------------------|-----------|
| ΤΟΥΟΤΑ                                    |                            |                                  | First Registration Year:2015-08Manufacture Year:2015-08 |                                                  |                              |                        | 770010062 |
| Model:<br>Grade:<br>Fuel:<br>Drive Train: | AQUA<br>4<br>Hybrid<br>2WD | Chassis No:<br>Engine:<br>Seats: | NHP10-643****<br>5                                      | Transmission:<br>Mileage:<br>Engine<br>Capacity: | Automatic<br>81,644<br>1,500 | Exterior:<br>Interior: |           |
| Diric muni                                | 2110                       |                                  |                                                         | Color:                                           | WHITE                        |                        |           |

## Vehicle Options:

| Pwr Steering     | Pwr Wind               | Pwr Mirrors    | Center Lock  |         |
|------------------|------------------------|----------------|--------------|---------|
| Air Cond         | Reverse Camera         | Pwr Slide Door | Easy Closer  |         |
| Cruise Control   | ABS                    | Air Bag        | Fog Lamps    |         |
| HID Head Lamps   | LED Head Lamps         | Spare Key      | Remote Key   |         |
| Push Start       | Seat Heater            | Pwr Seat       | Leather Seat | \$3,160 |
| Floor Mat        | Sun Roof               | Alloy Wheels   | Grill Guard  |         |
| Rear Wiper       | Rear Spoiler           | Stereo         | Navi/TV      |         |
| Car CD           | Car MD                 | AUX            | Spare Tire   |         |
| Spare Tire Case  | Puncture Repairing Kit | Tool           | Jack         |         |
| Operators Manual | Maint. Record          |                | п.           |         |