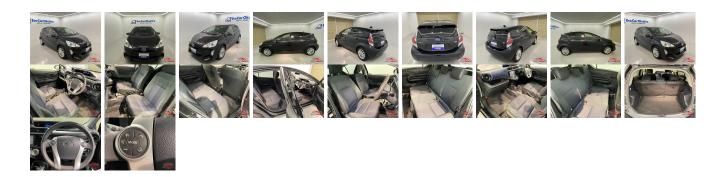

## **Vehicle Information**

| venicie 1    | AB-    |             |               |                                                         |           |           |           |  |
|--------------|--------|-------------|---------------|---------------------------------------------------------|-----------|-----------|-----------|--|
| ΤΟΥΟΤΑ       |        |             |               | First Registration Year:2015-12Manufacture Year:2015-12 |           |           | 770010054 |  |
| Model:       | AQUA   | Chassis No: | NHP10-646**** | Transmission:                                           | Automatic | Exterior: |           |  |
| Grade:       | 4      | Engine:     |               | Mileage:                                                | 88,215    | Interior: |           |  |
| Fuel:        | Hybrid | Seats:      | 5             | Engine                                                  | 1,500     |           |           |  |
| Drive Train: | 2WD    |             |               | Capacity:                                               |           |           |           |  |
|              |        |             |               | Color:                                                  | BLACK     |           |           |  |

## Vehicle Options:

| Pwr Steering     | Pwr Wind               | Pwr Mirrors    | Center Lock  |         |
|------------------|------------------------|----------------|--------------|---------|
| Air Cond         | Reverse Camera         | Pwr Slide Door | Easy Closer  |         |
| Cruise Control   | ABS                    | Air Bag        | Fog Lamps    |         |
| HID Head Lamps   | LED Head Lamps         | Spare Key      | Remote Key   |         |
| Push Start       | Seat Heater            | Pwr Seat       | Leather Seat | \$3,250 |
| Floor Mat        | Sun Roof               | Alloy Wheels   | Grill Guard  |         |
| Rear Wiper       | Rear Spoiler           | Stereo         | Navi/TV      |         |
| Car CD           | Car MD                 | AUX            | Spare Tire   |         |
| Spare Tire Case  | Puncture Repairing Kit | Tool           | Jack         |         |
| Operators Manual | Maint. Record          |                | "            |         |