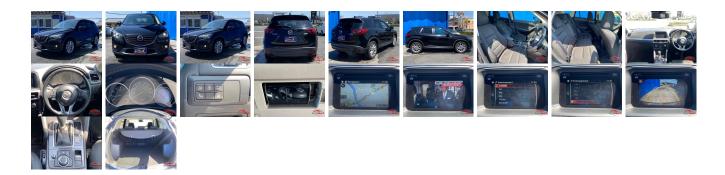

| Vehicle I    | AB-    |             |                                                         |               |           |           |            |  |
|--------------|--------|-------------|---------------------------------------------------------|---------------|-----------|-----------|------------|--|
| MAZDA        |        |             | First Registration Year:2016-06Manufacture Year:2016-06 |               |           |           | 7700100334 |  |
| Model:       | CX-5   | Chassis No: | KEEFW-20****                                            | Transmission: | Automatic | Exterior: |            |  |
| Grade:       | 4      | Engine:     |                                                         | Mileage:      | 58,847    | Interior: |            |  |
| Fuel:        | Petrol | Seats:      | 5                                                       | Engine        | 2,000     |           |            |  |
| Drive Train: | 2WD    |             |                                                         | Capacity:     |           |           |            |  |
|              |        |             |                                                         | Color:        | BLACK     |           |            |  |

## Vehicle Options:

| Pwr Steering     | Pwr Wind               | Pwr Mirrors    | Center Lock  |         |
|------------------|------------------------|----------------|--------------|---------|
| Air Cond         | Reverse Camera         | Pwr Slide Door | Easy Closer  |         |
| Cruise Control   | ABS                    | Air Bag        | Fog Lamps    |         |
| HID Head Lamps   | LED Head Lamps         | Spare Key      | Remote Key   |         |
| Push Start       | Seat Heater            | Pwr Seat       | Leather Seat | \$6,300 |
| Floor Mat        | Sun Roof               | Alloy Wheels   | Grill Guard  |         |
| Rear Wiper       | Rear Spoiler           | Stereo         | Navi/TV      |         |
| Car CD           | Car MD                 | AUX            | Spare Tire   |         |
| Spare Tire Case  | Puncture Repairing Kit | Tool           | Jack         |         |
| Operators Manual | Maint. Record          |                |              |         |