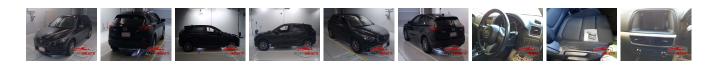

## Vehicle Information

AB-770030

| Mazda                                                           |                     | st Registration Ye<br>nufacture Year: | ear: 2016-03<br>2016-03               |                        |  |
|-----------------------------------------------------------------|---------------------|---------------------------------------|---------------------------------------|------------------------|--|
| Model:CX-5Chassis NoGrade:4Engine:Fuel:DieselSeats:Drive Train: | : KE2AW-21**76<br>5 | Mileage: 8<br>Engine 2<br>Capacity:   | Automatic<br>30,000<br>2,200<br>Black | Exterior:<br>Interior: |  |

## Vehicle Options:

| Pwr Steering     | Pwr Wind               | Pwr Mirrors    | Center Lock  |         |
|------------------|------------------------|----------------|--------------|---------|
| Air Cond         | Reverse Camera         | Pwr Slide Door | Easy Closer  |         |
| Cruise Control   | ABS                    | Air Bag        | Fog Lamps    |         |
| HID Head Lamps   | LED Head Lamps         | Spare Key      | Remote Key   |         |
| Push Start       | Seat Heater            | Pwr Seat       | Leather Seat | \$5,890 |
| Floor Mat        | Sun Roof               | Alloy Wheels   | Grill Guard  |         |
| Rear Wiper       | Rear Spoiler           | Stereo         | Navi/TV      |         |
| Car CD           | Car MD                 | AUX            | Spare Tire   |         |
| Spare Tire Case  | Puncture Repairing Kit | Tool           | Jack         |         |
| Operators Manual | Maint. Record          |                |              |         |