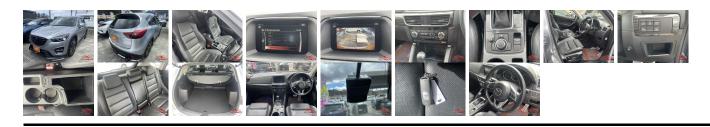

| Vehicle I    | AB-    |             |                                                         |              |           |           |            |  |
|--------------|--------|-------------|---------------------------------------------------------|--------------|-----------|-----------|------------|--|
| MAZDA        |        |             | First Registration Year:2016-06Manufacture Year:2016-06 |              |           |           | 7700100333 |  |
| Model:       | CX-5   | Chassis No: | KE2AW-21****                                            | Transmission | Automatic | Exterior: |            |  |
| Grade:       | 4      | Engine:     |                                                         | Mileage:     | 60,000    | Interior: |            |  |
| Fuel:        | Diesel | Seats:      | 5                                                       | Engine       | 2,200     |           |            |  |
| Drive Train: | 4WD    |             |                                                         | Capacity:    |           |           |            |  |
|              |        |             |                                                         | Color:       | SILVER    |           |            |  |

## Vehicle Options:

| Pwr Steering     | Pwr Wind               | Pwr Mirrors    | Center Lock  |         |
|------------------|------------------------|----------------|--------------|---------|
| Air Cond         | Reverse Camera         | Pwr Slide Door | Easy Closer  |         |
| Cruise Control   | ABS                    | Air Bag        | Fog Lamps    |         |
| HID Head Lamps   | LED Head Lamps         | Spare Key      | Remote Key   |         |
| Push Start       | Seat Heater            | Pwr Seat       | Leather Seat | \$4,990 |
| Floor Mat        | Sun Roof               | Alloy Wheels   | Grill Guard  |         |
| Rear Wiper       | Rear Spoiler           | Stereo         | Navi/TV      |         |
| Car CD           | Car MD                 | AUX            | Spare Tire   |         |
| Spare Tire Case  | Puncture Repairing Kit | Tool           | Jack         |         |
| Operators Manual | Maint. Record          | ~<br>          | т            |         |