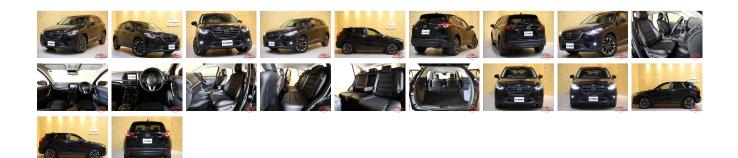

| Vehicle I    | AB-    |             |                                                         |              |           |    |         |            |
|--------------|--------|-------------|---------------------------------------------------------|--------------|-----------|----|---------|------------|
| MAZDA        |        |             | First Registration Year:2016-03Manufacture Year:2016-03 |              |           |    |         | 7700100330 |
| Model:       | CX-5   | Chassis No: | KE2AW-21****                                            | Transmission | Automatic | Ex | terior: |            |
| Grade:       | 4      | Engine:     |                                                         | Mileage:     | 73,000    | In | terior: |            |
| Fuel:        | Diesel | Seats:      | 5                                                       | Engine       | 2,200     |    |         |            |
| Drive Train: | 4WD    |             |                                                         | Capacity:    |           |    |         |            |
|              |        |             |                                                         | Color:       | BLACK     |    |         |            |

## Vehicle Options:

| Pwr Steering     | Pwr Wind               | Pwr Mirrors    | Center Lock  |         |
|------------------|------------------------|----------------|--------------|---------|
| Air Cond         | Reverse Camera         | Pwr Slide Door | Easy Closer  |         |
| Cruise Control   | ABS                    | Air Bag        | Fog Lamps    |         |
| HID Head Lamps   | LED Head Lamps         | Spare Key      | Remote Key   |         |
| Push Start       | Seat Heater            | Pwr Seat       | Leather Seat | \$4,970 |
| Floor Mat        | Sun Roof               | Alloy Wheels   | Grill Guard  |         |
| Rear Wiper       | Rear Spoiler           | Stereo         | Navi/TV      |         |
| Car CD           | Car MD                 | AUX            | Spare Tire   |         |
| Spare Tire Case  | Puncture Repairing Kit | Tool           | Jack         |         |
| Operators Manual | Maint. Record          | -              |              |         |