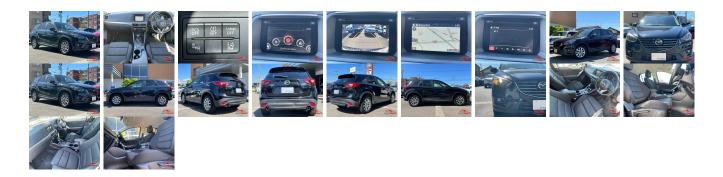

| Vehicle I    | AB-    |             |                                                         |               |           |           |            |  |
|--------------|--------|-------------|---------------------------------------------------------|---------------|-----------|-----------|------------|--|
| MAZDA        |        |             | First Registration Year:2016-04Manufacture Year:2016-04 |               |           |           | 7700100327 |  |
| Model:       | CX-5   | Chassis No: | KE2AW-21****                                            | Transmission: | Automatic | Exterior: |            |  |
| Grade:       | 4      | Engine:     |                                                         | Mileage:      | 66,894    | Interior: |            |  |
| Fuel:        | Diesel | Seats:      | 5                                                       | Engine        | 2,200     |           |            |  |
| Drive Train: | 4WD    |             |                                                         | Capacity:     |           |           |            |  |
|              |        |             |                                                         | Color:        | BLACK     |           |            |  |

## Vehicle Options:

| Pwr Steering     | Pwr Wind               | Pwr Mirrors    | Center Lock  |         |
|------------------|------------------------|----------------|--------------|---------|
| Air Cond         | Reverse Camera         | Pwr Slide Door | Easy Closer  |         |
| Cruise Control   | ABS                    | Air Bag        | Fog Lamps    |         |
| HID Head Lamps   | LED Head Lamps         | Spare Key      | Remote Key   |         |
| Push Start       | Seat Heater            | Pwr Seat       | Leather Seat | \$4,860 |
| Floor Mat        | Sun Roof               | Alloy Wheels   | Grill Guard  |         |
| Rear Wiper       | Rear Spoiler           | Stereo         | Navi/TV      | 8       |
| Car CD           | Car MD                 | AUX            | Spare Tire   |         |
| Spare Tire Case  | Puncture Repairing Kit | Tool           | Jack         |         |
| Operators Manual | Maint. Record          | ~              | n            |         |