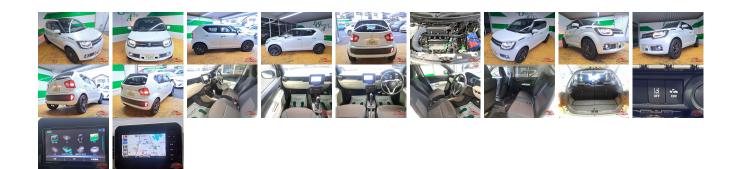

## **Vehicle Information**

AB-7700917

| MAZDA                 |                              |             |              | First Registration Year:2016-04Manufacture Year:2016-04 |             |           |  |
|-----------------------|------------------------------|-------------|--------------|---------------------------------------------------------|-------------|-----------|--|
| Model:                | IGNIS                        | Chassis No: | FF21S-10**** | Transmission:                                           | Automatic   | Exterior: |  |
| Grade:                | 4                            | Engine:     |              | Mileage:                                                | 52,201      | Interior: |  |
| Fuel:<br>Drive Train: | Hybrid<br>F <b>rain:</b> 2WD | Seats:      | 5            | Engine<br>Capacity:                                     | 1,200       |           |  |
|                       |                              |             |              | Color:                                                  | PEARL WHITE |           |  |

## Vehicle Options:

| Pwr Steering     | Pwr Wind               | Pwr Mirrors    | Center Lock  |         |
|------------------|------------------------|----------------|--------------|---------|
| Air Cond         | Reverse Camera         | Pwr Slide Door | Easy Closer  |         |
| Cruise Control   | ABS                    | Air Bag        | Fog Lamps    |         |
| HID Head Lamps   | LED Head Lamps         | Spare Key      | Remote Key   |         |
| Push Start       | Seat Heater            | Pwr Seat       | Leather Seat | \$3,340 |
| Floor Mat        | Sun Roof               | Alloy Wheels   | Grill Guard  |         |
| Rear Wiper       | Rear Spoiler           | Stereo         | Navi/TV      |         |
| Car CD           | Car MD                 | AUX            | Spare Tire   |         |
| Spare Tire Case  | Puncture Repairing Kit | Tool           | Jack         |         |
| Operators Manual | Maint. Record          |                |              |         |