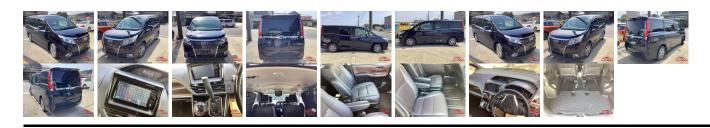

## Vehicle Information

AB-7700194

| ΤΟΥΟΤΑ                |               |                   |                    | First Registration Y<br>Manufacture Year: |                     |                        | <b>11D</b> -770017 <b>-</b> |
|-----------------------|---------------|-------------------|--------------------|-------------------------------------------|---------------------|------------------------|-----------------------------|
| Model:<br>Grade:      | ESQUIRE<br>4  | Chassis No:       | ZRR80G-<br>017**** | Transmission:<br>Mileage:                 | Automatic<br>50,850 | Exterior:<br>Interior: |                             |
| Fuel:<br>Drive Train: | Petrol<br>2WD | Engine:<br>Seats: | 7                  | Engine<br>Capacity:                       | 2,000               |                        |                             |
|                       |               |                   |                    | Color:                                    | PURPLE              |                        |                             |