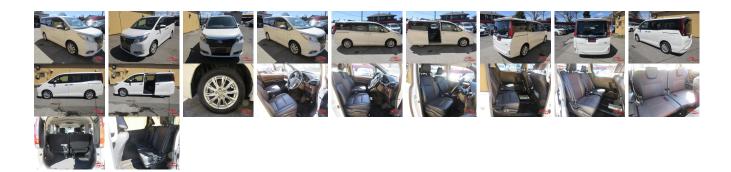

## **Vehicle Information**

AB-7700199

| TOYOTAFirst Registration Year:2016-08Manufacture Year:2016-08                                                                                                  | AD-7700177 |  |
|----------------------------------------------------------------------------------------------------------------------------------------------------------------|------------|--|
| Model:ESQUIREChassis No:ZWR80-022***Transmission:AutomaticExterior:Grade:4Engine:93,000Interior:Fuel:HybridSeats:7Engine1,800Drive Train:2WDLColor:PEARL WHITE |            |  |

## Vehicle Options:

| Pwr Steering     | Pwr Wind               | Pwr Mirrors    | Center Lock  |          |
|------------------|------------------------|----------------|--------------|----------|
| Air Cond         | Reverse Camera         | Pwr Slide Door | Easy Closer  |          |
| Cruise Control   | ABS                    | Air Bag        | Fog Lamps    |          |
| HID Head Lamps   | LED Head Lamps         | Spare Key      | Remote Key   |          |
| Push Start       | Seat Heater            | Pwr Seat       | Leather Seat | \$10,150 |
| Floor Mat        | Sun Roof               | Alloy Wheels   | Grill Guard  |          |
| Rear Wiper       | Rear Spoiler           | Stereo         | Navi/TV      |          |
| Car CD           | Car MD                 | AUX            | Spare Tire   |          |
| Spare Tire Case  | Puncture Repairing Kit | Tool           | Jack         |          |
| Operators Manual | Maint. Record          |                | п.           |          |