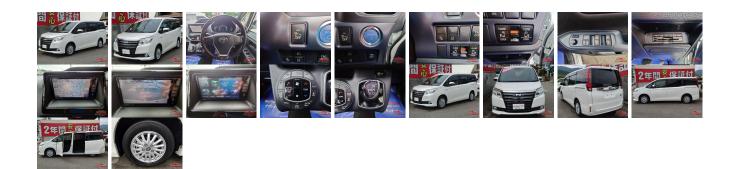

## Vehicle Information

AB-7700270

| ΤΟΥΟΤΑ       |        |             | First Registration Year:2016-08Manufacture Year:2016-08 |                     |        |           | AB-1700270 |
|--------------|--------|-------------|---------------------------------------------------------|---------------------|--------|-----------|------------|
| Model:       | NOAH   | Chassis No: | ZWR80-022****                                           |                     |        | Exterior: |            |
| Grade:       | 4      | Engine:     |                                                         | Mileage:            | 92,370 | Interior: |            |
| Fuel:        | Hybrid | Seats:      | 7                                                       | Engine<br>Capacity: | 1,800  |           |            |
| Drive Train: | 2WD    |             |                                                         | Capacity:           |        |           |            |
|              |        |             |                                                         | Color:              | PEARL  |           |            |

## Vehicle Options:

| Pwr Steering     | Pwr Wind               | Pwr Mirrors    | Center Lock  |          |
|------------------|------------------------|----------------|--------------|----------|
| Air Cond         | Reverse Camera         | Pwr Slide Door | Easy Closer  |          |
| Cruise Control   | ABS                    | Air Bag        | Fog Lamps    |          |
| HID Head Lamps   | LED Head Lamps         | Spare Key      | Remote Key   |          |
| Push Start       | Seat Heater            | Pwr Seat       | Leather Seat | \$10,400 |
| Floor Mat        | Sun Roof               | Alloy Wheels   | Grill Guard  |          |
| Rear Wiper       | Rear Spoiler           | Stereo         | Navi/TV      |          |
| Car CD           | Car MD                 | AUX            | Spare Tire   |          |
| Spare Tire Case  | Puncture Repairing Kit | Tool           | Jack         |          |
| Operators Manual | Maint. Record          | ~              |              |          |