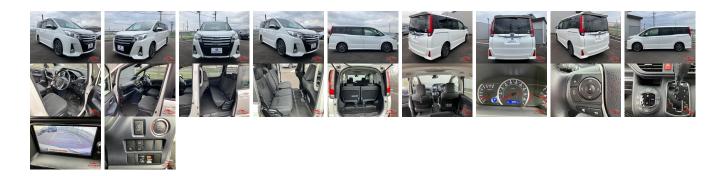

## Vehicle Information

AB-7700258

| ΤΟΥΟΤΑ                                    |                            |                                  |                    | st Registration Y<br>nufacture Year:             |                              |                        | <b>110</b> 1100230 |
|-------------------------------------------|----------------------------|----------------------------------|--------------------|--------------------------------------------------|------------------------------|------------------------|--------------------|
| Model:<br>Grade:<br>Fuel:<br>Drive Train: | NOAH<br>4<br>Petrol<br>2WD | Chassis No:<br>Engine:<br>Seats: | ZRR80-027****<br>8 | Transmission:<br>Mileage:<br>Engine<br>Capacity: | Automatic<br>31,000<br>2,000 | Exterior:<br>Interior: |                    |
| Dire Ham.                                 | 2110                       |                                  |                    | Color:                                           | PEARL WHITE                  |                        |                    |

## Vehicle Options:

| Pwr Steering     | Pwr Wind               | Pwr Mirrors    | Center Lock  |          |
|------------------|------------------------|----------------|--------------|----------|
| Air Cond         | Reverse Camera         | Pwr Slide Door | Easy Closer  |          |
| Cruise Control   | ABS                    | Air Bag        | Fog Lamps    |          |
| HID Head Lamps   | LED Head Lamps         | Spare Key      | Remote Key   |          |
| Push Start       | Seat Heater            | Pwr Seat       | Leather Seat | \$11,850 |
| Floor Mat        | Sun Roof               | Alloy Wheels   | Grill Guard  |          |
| Rear Wiper       | Rear Spoiler           | Stereo         | Navi/TV      |          |
| Car CD           | Car MD                 | AUX            | Spare Tire   |          |
| Spare Tire Case  | Puncture Repairing Kit | Tool           | Jack         |          |
| Operators Manual | Maint. Record          |                |              |          |