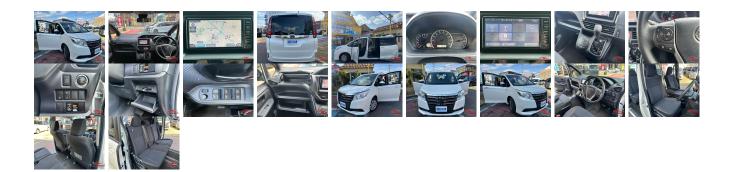

## Vehicle Information

AB-7700370

| ΤΟΥΟΤΑ          |             |             |                    | First Registration Y<br>Manufacture Year: | ear: 2016-10<br>2016-10 |           | AD-7700370 |
|-----------------|-------------|-------------|--------------------|-------------------------------------------|-------------------------|-----------|------------|
| Model:          | NOAH        | Chassis No: | ZRR80G-<br>027**** | Transmission:                             |                         | Exterior: |            |
| Grade:<br>Fuel: | 4<br>Petrol | Engine:     | 027                | 8                                         | 59,203<br>2,000         | Interior: |            |
| Drive Train:    | 2WD         | Seats:      | 8                  | Capacity:<br>Color:                       | PEARL                   |           |            |
|                 |             |             |                    | C010F:                                    | FEAKL                   |           |            |

## Vehicle Options:

| Pwr Steering     | Pwr Wind               | Pwr Mirrors    | Center Lock  |          |
|------------------|------------------------|----------------|--------------|----------|
| Air Cond         | Reverse Camera         | Pwr Slide Door | Easy Closer  |          |
| Cruise Control   | ABS                    | Air Bag        | Fog Lamps    |          |
| HID Head Lamps   | LED Head Lamps         | Spare Key      | Remote Key   |          |
| Push Start       | Seat Heater            | Pwr Seat       | Leather Seat | \$12,500 |
| Floor Mat        | Sun Roof               | Alloy Wheels   | Grill Guard  |          |
| Rear Wiper       | Rear Spoiler           | Stereo         | Navi/TV      |          |
| Car CD           | Car MD                 | AUX            | Spare Tire   |          |
| Spare Tire Case  | Puncture Repairing Kit | Tool           | Jack         |          |
| Operators Manual | Maint. Record          | ~              | n            | -        |