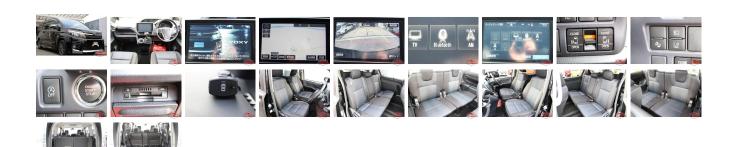

## **Vehicle Options:**

| Pwr Steering     | Pwr Wind               | Pwr Mirrors    | Center Lock  |         |
|------------------|------------------------|----------------|--------------|---------|
| Air Cond         | Reverse Camera         | Pwr Slide Door | Easy Closer  |         |
| Cruise Control   | ABS                    | Air Bag        | Fog Lamps    |         |
| HID Head Lamps   | LED Head Lamps         | Spare Key      | Remote Key   |         |
| Push Start       | Seat Heater            | Pwr Seat       | Leather Seat | \$8,900 |
| Floor Mat        | Sun Roof               | Alloy Wheels   | Grill Guard  |         |
| Rear Wiper       | Rear Spoiler           | Stereo         | Navi/TV      |         |
| Car CD           | Car MD                 | AUX            | Spare Tire   |         |
| Spare Tire Case  | Puncture Repairing Kit | Tool           | Jack         |         |
| Operators Manual | Maint. Record          |                |              |         |