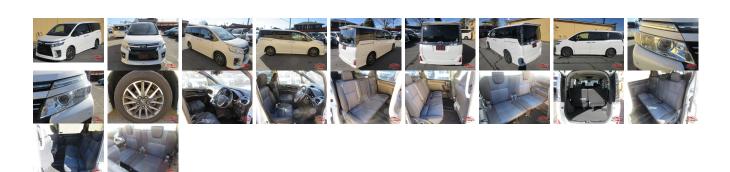

## **Vehicle Information**

AB-7700145

TOYOTA First Registration Year: 2016-02
Manufacture Year: 2016-02

Model:VOXYChassis No:ZRR80-022\*\*\*\*Transmission:AutomaticExterior:Grade:4Engine:Mileage:93,246Interior:

Fuel: Petrol Seats: 8 Engine 2,000
Capacity:

Drive Train: 2WD Capacity:

Color: PEARL WHITE

## **Vehicle Options:**

| Pwr Steering     | Pwr Wind               | Pwr Mirrors    | Center Lock  |         |
|------------------|------------------------|----------------|--------------|---------|
| Air Cond         | Reverse Camera         | Pwr Slide Door | Easy Closer  |         |
| Cruise Control   | ABS                    | Air Bag        | Fog Lamps    |         |
| HID Head Lamps   | LED Head Lamps         | Spare Key      | Remote Key   |         |
| Push Start       | Seat Heater            | Pwr Seat       | Leather Seat | \$8,850 |
| Floor Mat        | Sun Roof               | Alloy Wheels   | Grill Guard  |         |
| Rear Wiper       | Rear Spoiler           | Stereo         | Navi/TV      |         |
| Car CD           | Car MD                 | AUX            | Spare Tire   |         |
| Spare Tire Case  | Puncture Repairing Kit | Tool           | Jack         |         |
| Operators Manual | Maint. Record          |                |              |         |