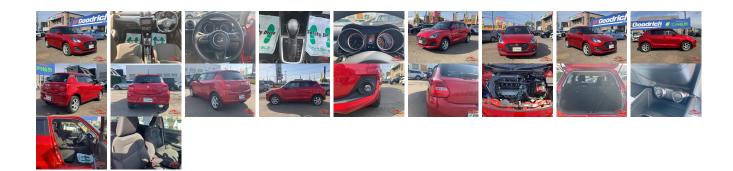

| Vehicle I    | AB-    |             |                                                         |               |           |            |  |  |
|--------------|--------|-------------|---------------------------------------------------------|---------------|-----------|------------|--|--|
| SUZUKI       |        |             | First Registration Year:2017-04Manufacture Year:2017-04 |               |           | 7700100294 |  |  |
| Model:       | SWIFT  | Chassis No: | ZD53S-10****                                            | Transmission: | Automatic | Exterior:  |  |  |
| Grade:       | 4      | Engine:     |                                                         | Mileage:      | 45,710    | Interior:  |  |  |
| Fuel:        | Hybrid | Seats:      | 5                                                       | Engine        | 1,200     |            |  |  |
| Drive Train: | 4WD    |             |                                                         | Capacity:     |           |            |  |  |
|              |        |             |                                                         | Color:        | RED M     |            |  |  |

## Vehicle Options:

| Pwr Steering     | Pwr Wind               | Pwr Mirrors    | Center Lock  |         |
|------------------|------------------------|----------------|--------------|---------|
| Air Cond         | Reverse Camera         | Pwr Slide Door | Easy Closer  |         |
| Cruise Control   | ABS                    | Air Bag        | Fog Lamps    |         |
| HID Head Lamps   | LED Head Lamps         | Spare Key      | Remote Key   |         |
| Push Start       | Seat Heater            | Pwr Seat       | Leather Seat | \$3,585 |
| Floor Mat        | Sun Roof               | Alloy Wheels   | Grill Guard  |         |
| Rear Wiper       | Rear Spoiler           | Stereo         | Navi/TV      |         |
| Car CD           | Car MD                 | AUX            | Spare Tire   |         |
| Spare Tire Case  | Puncture Repairing Kit | Tool           | Jack         |         |
| Operators Manual | Maint. Record          | -              | n            |         |