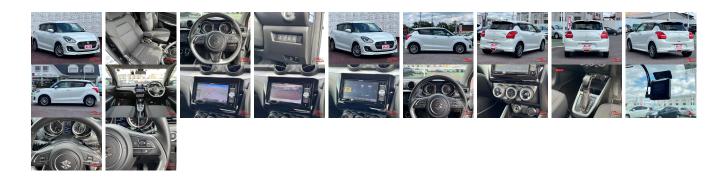

| Vehicle I                       | AB-                |                   |                                                         |                                 |                 |           |            |
|---------------------------------|--------------------|-------------------|---------------------------------------------------------|---------------------------------|-----------------|-----------|------------|
| SUZUKI                          |                    |                   | First Registration Year:2017-03Manufacture Year:2017-03 |                                 |                 |           | 7700100303 |
| Model:                          | SWIFT              | Chassis No:       | ZC53S-10****                                            |                                 |                 | Exterior: |            |
| Grade:<br>Fuel:<br>Drive Train: | 4<br>Hybrid<br>2WD | Engine:<br>Seats: | 5                                                       | Mileage:<br>Engine<br>Capacity: | 42,800<br>1,200 | Interior: |            |
|                                 |                    |                   |                                                         | Color:                          | PEARL           |           |            |

## Vehicle Options:

| Pwr Steering     | Pwr Wind               | Pwr Mirrors    | Center Lock  |         |
|------------------|------------------------|----------------|--------------|---------|
| Air Cond         | Reverse Camera         | Pwr Slide Door | Easy Closer  |         |
| Cruise Control   | ABS                    | Air Bag        | Fog Lamps    |         |
| HID Head Lamps   | LED Head Lamps         | Spare Key      | Remote Key   |         |
| Push Start       | Seat Heater            | Pwr Seat       | Leather Seat | \$3,620 |
| Floor Mat        | Sun Roof               | Alloy Wheels   | Grill Guard  |         |
| Rear Wiper       | Rear Spoiler           | Stereo         | Navi/TV      |         |
| Car CD           | Car MD                 | AUX            | Spare Tire   |         |
| Spare Tire Case  | Puncture Repairing Kit | Tool           | Jack         |         |
| Operators Manual | Maint. Record          |                | n            |         |