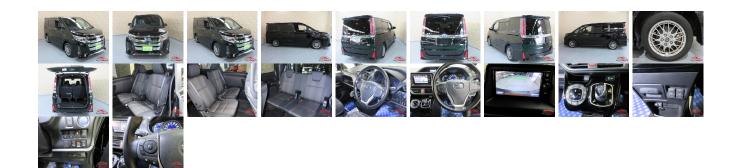

## Vehicle Information

AB-7700381

| ΤΟΥΟΤΑ                                    |                            |                                  |                         | First Registration Y<br>Manufacture Year:                  |                                       |                        | 100201 |   |
|-------------------------------------------|----------------------------|----------------------------------|-------------------------|------------------------------------------------------------|---------------------------------------|------------------------|--------|---|
| Model:<br>Grade:<br>Fuel:<br>Drive Train: | NOAH<br>4<br>Hybrid<br>2WD | Chassis No:<br>Engine:<br>Seats: | ZWR80W-<br>027****<br>7 | Transmission:<br>Mileage:<br>Engine<br>Capacity:<br>Color: | Automatic<br>70,850<br>1,800<br>BLACK | Exterior:<br>Interior: |        | - |
|                                           |                            |                                  |                         |                                                            |                                       |                        |        |   |

## Vehicle Options:

| Pwr Steering     | Pwr Wind               | Pwr Mirrors    | Center Lock  |          |
|------------------|------------------------|----------------|--------------|----------|
| Air Cond         | Reverse Camera         | Pwr Slide Door | Easy Closer  |          |
| Cruise Control   | ABS                    | Air Bag        | Fog Lamps    |          |
| HID Head Lamps   | LED Head Lamps         | Spare Key      | Remote Key   |          |
| Push Start       | Seat Heater            | Pwr Seat       | Leather Seat | \$14,800 |
| Floor Mat        | Sun Roof               | Alloy Wheels   | Grill Guard  |          |
| Rear Wiper       | Rear Spoiler           | Stereo         | Navi/TV      |          |
| Car CD           | Car MD                 | AUX            | Spare Tire   |          |
| Spare Tire Case  | Puncture Repairing Kit | Tool           | Jack         |          |
| Operators Manual | Maint. Record          | ~              |              |          |