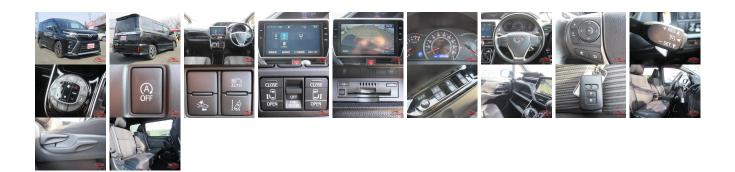

## Vehicle Options:

| Pwr Steering     | Pwr Wind               | Pwr Mirrors    | Center Lock  |          |
|------------------|------------------------|----------------|--------------|----------|
| Air Cond         | Reverse Camera         | Pwr Slide Door | Easy Closer  |          |
| Cruise Control   | ABS                    | Air Bag        | Fog Lamps    |          |
| HID Head Lamps   | LED Head Lamps         | Spare Key      | Remote Key   |          |
| Push Start       | Seat Heater            | Pwr Seat       | Leather Seat | \$17,200 |
| Floor Mat        | Sun Roof               | Alloy Wheels   | Grill Guard  |          |
| Rear Wiper       | Rear Spoiler           | Stereo         | Navi/TV      |          |
| Car CD           | Car MD                 | AUX            | Spare Tire   |          |
| Spare Tire Case  | Puncture Repairing Kit | Tool           | Jack         |          |
| Operators Manual | Maint. Record          |                | 8            |          |