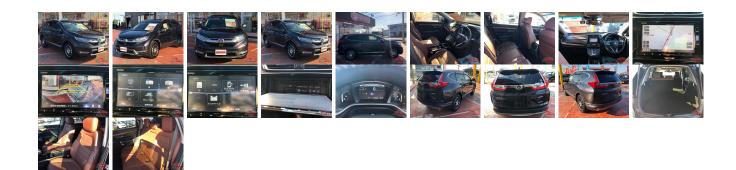

## **Vehicle Information**

| venicie 1    | AB-         |             |                                                         |                         |        |           |            |  |
|--------------|-------------|-------------|---------------------------------------------------------|-------------------------|--------|-----------|------------|--|
| HONDA        |             |             | First Registration Year:2019-03Manufacture Year:2019-03 |                         |        |           | 7700100439 |  |
| Model:       | CR-V HYBRID | Chassis No: | RT6-100****                                             | Transmission: Automatic |        | Exterior: |            |  |
| Grade:       | 4           | Engine:     |                                                         | Mileage:                | 17,492 |           | Interior:  |  |
| Fuel:        | Hybrid      | Seats:      | 5                                                       | Engine                  | 2,000  |           |            |  |
| Drive Train: | 4WD         |             |                                                         | Capacity:               |        |           |            |  |
|              |             |             |                                                         | Color:                  | DARK   | PURPLE    |            |  |

## Vehicle Options:

| Pwr Steering     | Pwr Wind               | Pwr Mirrors    | Center Lock  |          |
|------------------|------------------------|----------------|--------------|----------|
| Air Cond         | Reverse Camera         | Pwr Slide Door | Easy Closer  |          |
| Cruise Control   | ABS                    | Air Bag        | Fog Lamps    |          |
| HID Head Lamps   | LED Head Lamps         | Spare Key      | Remote Key   |          |
| Push Start       | Seat Heater            | Pwr Seat       | Leather Seat | \$15,680 |
| Floor Mat        | Sun Roof               | Alloy Wheels   | Grill Guard  |          |
| Rear Wiper       | Rear Spoiler           | Stereo         | Navi/TV      |          |
| Car CD           | Car MD                 | AUX            | Spare Tire   |          |
| Spare Tire Case  | Puncture Repairing Kit | Tool           | Jack         |          |
| Operators Manual | Maint. Record          |                | 8            |          |