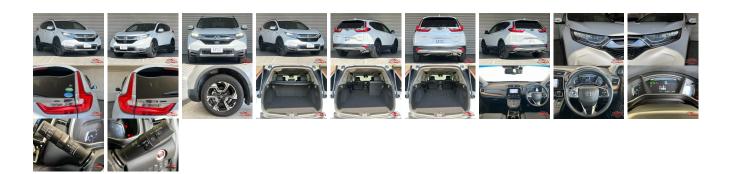

## Vahiela Information

| Vehicle I    | AB-         |             |             |                                                         |           |           |            |  |
|--------------|-------------|-------------|-------------|---------------------------------------------------------|-----------|-----------|------------|--|
| HONDA        |             |             |             | First Registration Year:2019-04Manufacture Year:2019-04 |           |           | 7700100441 |  |
| Model:       | CR-V HYBRID | Chassis No: | RT6-100**** | Transmission:                                           | Automatic | Exterior: |            |  |
| Grade:       | 4           | Engine:     |             | Mileage:                                                | 15,800    | Interior: |            |  |
| Fuel:        | Hybrid      | Seats:      | 5           | Engine                                                  | 2,000     |           |            |  |
| Drive Train: | 4WD         |             |             | Capacity:                                               |           |           |            |  |
|              |             |             |             | Color:                                                  | WHITE     |           |            |  |

## Vehicle Options:

| Pwr Steering     | Pwr Wind               | Pwr Mirrors    | Center Lock  |          |
|------------------|------------------------|----------------|--------------|----------|
| Air Cond         | Reverse Camera         | Pwr Slide Door | Easy Closer  |          |
| Cruise Control   | ABS                    | Air Bag        | Fog Lamps    |          |
| HID Head Lamps   | LED Head Lamps         | Spare Key      | Remote Key   |          |
| Push Start       | Seat Heater            | Pwr Seat       | Leather Seat | \$15,930 |
| Floor Mat        | Sun Roof               | Alloy Wheels   | Grill Guard  |          |
| Rear Wiper       | Rear Spoiler           | Stereo         | Navi/TV      |          |
| Car CD           | Car MD                 | AUX            | Spare Tire   |          |
| Spare Tire Case  | Puncture Repairing Kit | Tool           | Jack         |          |
| Operators Manual | Maint. Record          |                | "            |          |