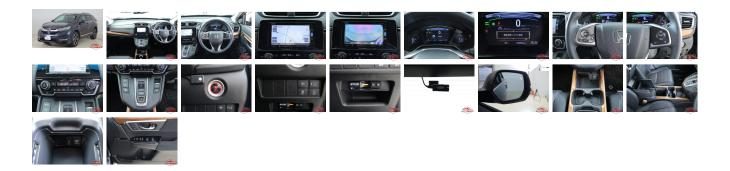

| Vehicle I    | AB-         |             |                                                         |              |         |       |            |  |
|--------------|-------------|-------------|---------------------------------------------------------|--------------|---------|-------|------------|--|
| HONDA        |             |             | First Registration Year:2019-03Manufacture Year:2019-03 |              |         |       | 7700100431 |  |
| Model:       | CR-V HYBRID | Chassis No: | RT5-100****                                             | Transmission | : Autom | natic | Exterior:  |  |
| Grade:       | 4           | Engine:     |                                                         | Mileage:     | 34,836  | 5     | Interior:  |  |
| Fuel:        | Hybrid      | Seats:      | 5                                                       | Engine       | 2,000   |       |            |  |
| Drive Train: | 2WD         |             |                                                         | Capacity:    |         |       |            |  |
|              |             |             |                                                         | Color:       | NAVY    | ΥM    |            |  |

## Vehicle Options:

| Pwr Steering     | Pwr Wind               | Pwr Mirrors    | Center Lock  |          |
|------------------|------------------------|----------------|--------------|----------|
| Air Cond         | Reverse Camera         | Pwr Slide Door | Easy Closer  |          |
| Cruise Control   | ABS                    | Air Bag        | Fog Lamps    |          |
| HID Head Lamps   | LED Head Lamps         | Spare Key      | Remote Key   |          |
| Push Start       | Seat Heater            | Pwr Seat       | Leather Seat | \$14,980 |
| Floor Mat        | Sun Roof               | Alloy Wheels   | Grill Guard  |          |
| Rear Wiper       | Rear Spoiler           | Stereo         | Navi/TV      |          |
| Car CD           | Car MD                 | AUX            | Spare Tire   |          |
| Spare Tire Case  | Puncture Repairing Kit | Tool           | Jack         |          |
| Operators Manual | Maint. Record          |                | n            |          |