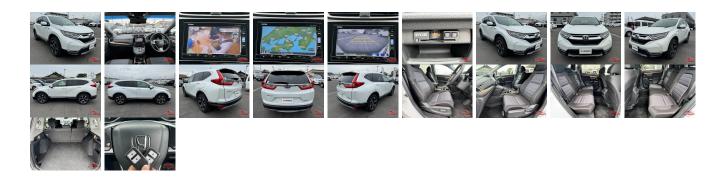

## Vahiela Information

| Vehicle I    | AB-         |             |             |                                                         |         |      |           |            |
|--------------|-------------|-------------|-------------|---------------------------------------------------------|---------|------|-----------|------------|
| HONDA        |             |             |             | First Registration Year:2019-05Manufacture Year:2019-05 |         |      |           | 7700100424 |
| Model:       | CR-V HYBRID | Chassis No: | RT5-100**** | Transmission:                                           | : Autom | atic | Exterior: |            |
| Grade:       | 4           | Engine:     |             | Mileage:                                                | 62,000  |      | Interior: |            |
| Fuel:        | Petrol      | Seats:      | 5           | Engine                                                  | 2,000   |      |           |            |
| Drive Train: | 2WD         |             |             | Capacity:                                               |         |      |           |            |
|              |             |             |             | Color:                                                  | PEARI   |      |           |            |

## Vehicle Options:

| Pwr Steering     | Pwr Wind               | Pwr Mirrors    | Center Lock  |          |
|------------------|------------------------|----------------|--------------|----------|
| Air Cond         | Reverse Camera         | Pwr Slide Door | Easy Closer  |          |
| Cruise Control   | ABS                    | Air Bag        | Fog Lamps    |          |
| HID Head Lamps   | LED Head Lamps         | Spare Key      | Remote Key   |          |
| Push Start       | Seat Heater            | Pwr Seat       | Leather Seat | \$14,550 |
| Floor Mat        | Sun Roof               | Alloy Wheels   | Grill Guard  |          |
| Rear Wiper       | Rear Spoiler           | Stereo         | Navi/TV      |          |
| Car CD           | Car MD                 | AUX            | Spare Tire   |          |
| Spare Tire Case  | Puncture Repairing Kit | Tool           | Jack         |          |
| Operators Manual | Maint. Record          |                | п            |          |