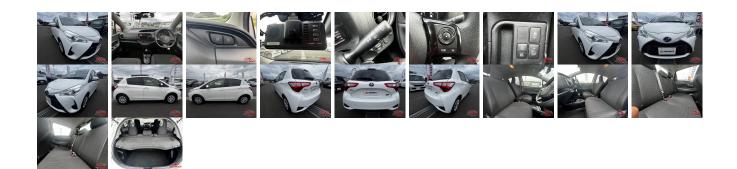

## Vehicle Information

AB-770032

| ΤΟΥΟΤΑ              |        |             |                | st Registration Y<br>nufacture Year: |           |           | 110 110032 |
|---------------------|--------|-------------|----------------|--------------------------------------|-----------|-----------|------------|
| Model:              | VITZ   | Chassis No: | NHP130-402**** |                                      | Automatic | Exterior: |            |
| Grade:              | 4      | Engine:     |                | Mileage:                             | 46,650    | Interior: |            |
| Fuel:               | Petrol | Seats:      | 5              | Engine                               | 1,500     |           |            |
| <b>Drive Train:</b> | 2WD    |             |                | Capacity:                            |           |           |            |
|                     |        |             |                | Color:                               | WHITE     |           |            |

## Vehicle Options:

| Pwr Steering     | Pwr Wind               | Pwr Mirrors    | Center Lock  |         |
|------------------|------------------------|----------------|--------------|---------|
| Air Cond         | Reverse Camera         | Pwr Slide Door | Easy Closer  |         |
| Cruise Control   | ABS                    | Air Bag        | Fog Lamps    |         |
| HID Head Lamps   | LED Head Lamps         | Spare Key      | Remote Key   |         |
| Push Start       | Seat Heater            | Pwr Seat       | Leather Seat | \$6,600 |
| Floor Mat        | Sun Roof               | Alloy Wheels   | Grill Guard  |         |
| Rear Wiper       | Rear Spoiler           | Stereo         | Navi/TV      |         |
| Car CD           | Car MD                 | AUX            | Spare Tire   |         |
| Spare Tire Case  | Puncture Repairing Kit | Tool           | Jack         |         |
| Operators Manual | Maint. Record          | -              | "            |         |