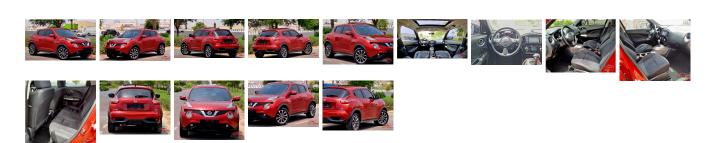

## **Vehicle Information**

AB-220005

Nissan Juke First Registration Year: 2016-05 Manufacture Year: 2016-05

Model: Juke Chassis No: - Transmission: Automatic Exterior:

Grade: - Engine: - Mileage: 120,000 Interior: - Fuel: Petrol Seats: 4 Engine 4

Drive Train: - Capacity:

Color: Red

## **Vehicle Options:**

| Pwr Steering     | Pwr Wind               | Pwr Mirrors    | Center Lock  |         |
|------------------|------------------------|----------------|--------------|---------|
| Air Cond         | Reverse Camera         | Pwr Slide Door | Easy Closer  |         |
| Cruise Control   | ABS                    | Air Bag        | Fog Lamps    |         |
| HID Head Lamps   | LED Head Lamps         | Spare Key      | Remote Key   |         |
| Push Start       | Seat Heater            | Pwr Seat       | Leather Seat | \$5,517 |
| Floor Mat        | Sun Roof               | Alloy Wheels   | Grill Guard  |         |
| Rear Wiper       | Rear Spoiler           | Stereo         | Navi/TV      |         |
| Car CD           | Car MD                 | AUX            | Spare Tire   |         |
| Spare Tire Case  | Puncture Repairing Kit | Tool           | Jack         |         |
| Operators Manual | Maint. Record          |                |              |         |